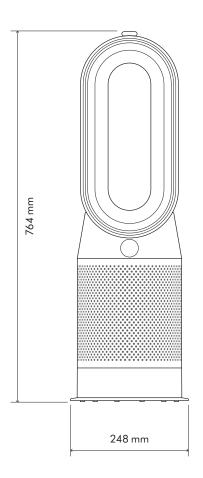

#### Plan elevation

### **Machine dimensions**

Height: 764 mm, Amp width: 205 mm, Amp depth: 130 mm, Base diameter: 248 mm

Dyson technology is available to buy or rent. Just contact: 0800 345 7788 www.Dyson.uk