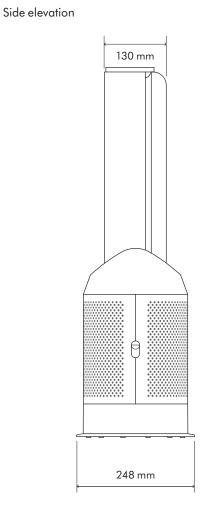

### **Machine dimensions**

Height: 764 mm, Amp width: 205 mm, Amp depth: 130 mm, Base diameter: 248 mm

Dyson technology is available to buy or rent. Just contact: 0800 345 7788 www.Dyson.uk