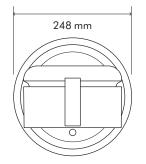

### **Machine dimensions**

Height: 764 mm, Amp width: 205 mm, Amp depth: 130 mm, Base diameter: 248 mm

Dyson technology is available to buy or rent. Just contact: 0800 345 7788 www.Dyson.uk